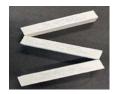

## **Engineered Dressing Sticks**

## For: Dressing Diamond and cBN Wheels

- For Dressing Diamond, and cBN Wheels
- > Aluminum Oxide Dressing Sticks
- Silicon Carbide Dressing Sticks
- Grit Sizes: 320, 220, 180, and 150.
- Sizes: Refer to Table. Custom Sizes Available.

## **GET IN TOUCH WITH US TODAY**

TOGETHER WE WILL FIND A SOLUTION FOR YOUR REQUIREMENTS

PSS ABRASIVE sales@pss-atd.com www.pss-atd.com

| Abrasive                    | Grit                                                 | Size IN                                                                                        | Length IN                                    | Thickness                                   | Width                                      | Size MM                                                                                                                                                              | Length                                                            | Thickness                                                    | Width                                                        |
|-----------------------------|------------------------------------------------------|------------------------------------------------------------------------------------------------|----------------------------------------------|---------------------------------------------|--------------------------------------------|----------------------------------------------------------------------------------------------------------------------------------------------------------------------|-------------------------------------------------------------------|--------------------------------------------------------------|--------------------------------------------------------------|
|                             |                                                      |                                                                                                |                                              | IN                                          | IN                                         |                                                                                                                                                                      | ММ                                                                | ММ                                                           | ММ                                                           |
| AlOx<br>(Aluminum<br>Oxide) | 320                                                  | 8X1X1"                                                                                         | 8                                            | 1                                           | 1                                          | 203.2X25.4X25.4                                                                                                                                                      | 203.2                                                             | 25.4                                                         | 25.4                                                         |
|                             | 320                                                  | 6X1X1"                                                                                         | 6                                            | 1                                           | 1                                          | 152.4X25.4X25.4                                                                                                                                                      | 152.4                                                             | 25.4                                                         | 25.4                                                         |
|                             | 320                                                  | 4X1X1"                                                                                         | 4                                            | 1                                           | 1                                          | 101.6X25.4X25.4                                                                                                                                                      | 101.6                                                             | 25.4                                                         | 25.4                                                         |
|                             | 320                                                  | 4X2X1"                                                                                         | 4                                            | 2                                           | 1                                          | 101.6X50.8X25.4                                                                                                                                                      | 101.6                                                             | 50.8                                                         | 25.4                                                         |
|                             | 320                                                  | 2-1/2 X 2 X 1 "                                                                                | 2 1/2                                        | 2                                           | 1 1/2                                      | 63.5X50.8X25.4                                                                                                                                                       | 63.5                                                              | 50.8                                                         | 25.4                                                         |
|                             | 320                                                  | 2 X 1 X 1/2 *                                                                                  | 2                                            | 1 1/2                                       | 1/2                                        | 50.8X25.4X12.7                                                                                                                                                       | 50.8                                                              | 25.4                                                         | 12.7                                                         |
|                             | 320<br>220                                           | 2 X 1/2 X 1/2                                                                                  | 6                                            | 1/2                                         | 1/2                                        | 50.8X12.7X12.7<br>152.4X25.4X25.4                                                                                                                                    | 50.8<br>152.4                                                     | 12.7<br>25.4                                                 | 12.7<br>25.4                                                 |
|                             | 220                                                  | 6X1X1"                                                                                         | 4                                            | 1                                           | 1                                          | 101.6X25.4X25.4                                                                                                                                                      | 101.6                                                             | 25.4                                                         | 25.4                                                         |
|                             | 220                                                  | 4X1X1"<br>4X2X1"                                                                               | 4                                            | 2                                           | 1                                          | 101.6X50.8X25.4                                                                                                                                                      | 101.6                                                             | 50.8                                                         | 25.4                                                         |
|                             | 220                                                  | 2-1/2 X 2 X 1 "                                                                                | 2 1/2                                        | 2                                           | 1                                          | 63.5X50.8X25.4                                                                                                                                                       | 63.5                                                              | 50.8                                                         | 25.4                                                         |
|                             | 220                                                  | 2X1X1/2"                                                                                       | 2 1/2                                        | 1                                           | 1/2                                        | 50.8X25.4X12.7                                                                                                                                                       | 50.8                                                              | 25.4                                                         | 12.7                                                         |
|                             | 220                                                  | 2 X 1/2 X 1/2                                                                                  | 2                                            | 1/2                                         | 1/2                                        | 50.8X12.7X12.7                                                                                                                                                       | 50.8                                                              | 12.7                                                         | 12.7                                                         |
|                             | 180                                                  | 6X1X1"                                                                                         | 6                                            | 1                                           | 1/2                                        | 152.4X25.4X25.4                                                                                                                                                      | 152.4                                                             | 25.4                                                         | 25.4                                                         |
|                             | 180                                                  | 4X1X1"                                                                                         | 4                                            | 1                                           | 1                                          | 101.6X25.4X25.4                                                                                                                                                      | 101.6                                                             | 25.4                                                         | 25.4                                                         |
|                             | 180                                                  | 4X2X1"                                                                                         | 4                                            | 2                                           | 1                                          | 101.6X50.8X25.4                                                                                                                                                      | 101.6                                                             | 50.8                                                         | 25.4                                                         |
|                             | 180                                                  | 2-1/2 X 2 X 1 "                                                                                | 2 1/2                                        | 2                                           | 1                                          | 63.5X50.8X25.4                                                                                                                                                       | 63.5                                                              | 50.8                                                         | 25.4                                                         |
|                             | 180                                                  | 2X1X1/2"                                                                                       | 2 1/2                                        | 1                                           | 1/2                                        | 50.8X25.4X12.7                                                                                                                                                       | 50.8                                                              | 25.4                                                         | 12.7                                                         |
|                             | 180                                                  | 2 X 1/2 X 1/2                                                                                  | 2                                            | 1/2                                         | 1/2                                        | 50.8X12.7X12.7                                                                                                                                                       | 50.8                                                              | 12.7                                                         | 12.7                                                         |
|                             | 150                                                  | 6X1X1"                                                                                         | 6                                            | 1                                           | 1                                          | 152.4X25.4X25.4                                                                                                                                                      | 152.4                                                             | 25.4                                                         | 25.4                                                         |
|                             | 150                                                  | 4X1X1"                                                                                         | 4                                            | 1                                           | 1                                          | 101.6X25.4X25.4                                                                                                                                                      | 101.6                                                             | 25.4                                                         | 25.4                                                         |
|                             | 150                                                  | 4X2X1"                                                                                         | 4                                            | 2                                           | 1                                          | 101.6X50.8X25.4                                                                                                                                                      | 101.6                                                             | 50.8                                                         | 25.4                                                         |
|                             | 150                                                  | 2-1/2 X 2 X 1 "                                                                                | 2 1/2                                        | 2                                           | 1                                          | 63.5X50.8X25.4                                                                                                                                                       | 63.5                                                              | 50.8                                                         | 25.4                                                         |
|                             | 150                                                  | 2 X 1 X 1/2 "                                                                                  | 2                                            | 1                                           | 1/2                                        | 50.8X25.4X12.7                                                                                                                                                       | 50.8                                                              | 25.4                                                         | 12.7                                                         |
|                             | 150                                                  | 2 X 1/2 X 1/2                                                                                  | 2                                            | 1/2                                         | 1/2                                        | 50.8X12.7X12.7                                                                                                                                                       | 50.8                                                              | 12.7                                                         | 12.7                                                         |
|                             | 100                                                  | ZN IIZN IIZ                                                                                    | _                                            | 1/2                                         | 2/2                                        | GO.GKIZI/KIZI/                                                                                                                                                       | 00.0                                                              | 12.7                                                         | 22.7                                                         |
| SiC (Silicon<br>Carbide)    | 320                                                  | 8X1X1"                                                                                         | 8                                            | 1                                           | 1                                          | 203.2X25.4X25.4                                                                                                                                                      | 203.2                                                             | 25.4                                                         | 25.4                                                         |
|                             | 320                                                  | 6X1X1"                                                                                         | 6                                            | 1                                           | 1                                          | 152.4X25.4X25.4                                                                                                                                                      | 152.4                                                             | 25.4                                                         | 25.4                                                         |
|                             | 320                                                  | 4X1X1"                                                                                         | 4                                            | 1                                           | 1                                          | 101.6X25.4X25.4                                                                                                                                                      | 101.6                                                             | 25.4                                                         | 25.4                                                         |
|                             | 320                                                  | 4X2X1"                                                                                         | 4                                            | 2                                           | 1                                          | 101.6X50.8X25.4                                                                                                                                                      | 101.6                                                             | 50.8                                                         | 25.4                                                         |
|                             | 320                                                  | 2-1/2 X 2 X 1 "                                                                                | 2 1/2                                        | 2                                           | 1                                          | 63.5X50.8X25.4                                                                                                                                                       | 63.5                                                              | 50.8                                                         | 25.4                                                         |
|                             | 320                                                  | 2 X 1 X 1/2 "                                                                                  | 2                                            | 1                                           | 1/2                                        | 50.8X25.4X12.7                                                                                                                                                       | 50.8                                                              | 25.4                                                         | 12.7                                                         |
|                             | 320                                                  | 2 X 1/2 X 1/2                                                                                  | 2                                            | 1/2                                         | 1/2                                        | 50.8X12.7X12.7                                                                                                                                                       | 50.8                                                              | 12.7                                                         | 12.7                                                         |
|                             | 220                                                  | 6X1X1"                                                                                         | 6                                            | 1                                           | 1                                          | 152.4X25.4X25.4                                                                                                                                                      | 152.4                                                             | 25.4                                                         | 25.4                                                         |
|                             | 220                                                  | 4X1X1"                                                                                         | 4                                            | 1                                           | 1                                          | 101.6X25.4X25.4                                                                                                                                                      | 101.6                                                             | 25.4                                                         | 25.4                                                         |
|                             | 220                                                  | 4X2X1"                                                                                         | 4                                            | 2                                           | 1                                          | 101.6X50.8X25.4                                                                                                                                                      | 101.6                                                             | 50.8                                                         | 25.4                                                         |
|                             | 220                                                  | 2-1/2 X 2 X 1 "                                                                                | 2 1/2                                        | 2                                           | 1                                          | 63.5X50.8X25.4                                                                                                                                                       | 63.5                                                              | 50.8                                                         | 25.4                                                         |
|                             | 220                                                  | 2 X 1 X 1/2 "                                                                                  | 2                                            | 1                                           | 1/2                                        | 50.8X25.4X12.7                                                                                                                                                       | 50.8                                                              | 25.4                                                         | 12.7                                                         |
|                             | 220                                                  | 2 X 1/2 X 1/2                                                                                  | 2                                            | 1/2                                         | 1/2                                        | 50.8X12.7X12.7                                                                                                                                                       | 50.8                                                              | 12.7                                                         | 12.7                                                         |
|                             |                                                      |                                                                                                |                                              | 1/2                                         |                                            |                                                                                                                                                                      |                                                                   |                                                              |                                                              |
| Carbide)                    | 180                                                  |                                                                                                | 6                                            | 1                                           | 1                                          | 152.4X25.4X25.4                                                                                                                                                      | 152.4                                                             | 25.4                                                         | 25.4                                                         |
| Carbide)                    | -                                                    | 6X1X1"<br>4X1X1"                                                                               |                                              |                                             |                                            |                                                                                                                                                                      |                                                                   | 25.4<br>25.4                                                 | 25.4<br>25.4                                                 |
| Carbide)                    | 180                                                  | 6X1X1"                                                                                         | 6                                            | 1                                           | 1                                          | 152.4X25.4X25.4                                                                                                                                                      | 152.4                                                             |                                                              |                                                              |
| Carbide)                    | 180<br>180                                           | 6X1X1"<br>4X1X1"                                                                               | 6                                            | 1                                           | 1                                          | 152.4X25.4X25.4<br>101.6X25.4X25.4                                                                                                                                   | 152.4<br>101.6                                                    | 25.4                                                         | 25.4                                                         |
| Carbide)                    | 180<br>180<br>180                                    | 6X1X1"<br>4X1X1"<br>4X2X1"                                                                     | 6<br>4<br>4                                  | 1<br>1<br>2                                 | 1 1 1                                      | 152.4X25.4X25.4<br>101.6X25.4X25.4<br>101.6X50.8X25.4                                                                                                                | 152.4<br>101.6<br>101.6                                           | 25.4<br>50.8                                                 | 25.4<br>25.4                                                 |
| Carbide)                    | 180<br>180<br>180<br>180                             | 6X1X1"<br>4X1X1"<br>4X2X1"<br>2-1/2X2X1"                                                       | 6<br>4<br>4<br>2 1/2                         | 1<br>1<br>2<br>2                            | 1<br>1<br>1                                | 152.4X25.4X25.4<br>101.6X25.4X25.4<br>101.6X50.8X25.4<br>63.5X50.8X25.4                                                                                              | 152.4<br>101.6<br>101.6<br>63.5                                   | 25.4<br>50.8<br>50.8                                         | 25.4<br>25.4<br>25.4                                         |
| Carbide)                    | 180<br>180<br>180<br>180<br>180                      | 6X1X1"<br>4X1X1"<br>4X2X1"<br>2-1/2X2X1"<br>2X1X1/2"                                           | 6<br>4<br>4<br>2 1/2<br>2                    | 1<br>1<br>2<br>2                            | 1<br>1<br>1<br>1<br>1/2                    | 152.4X25.4X25.4<br>101.6X25.4X25.4<br>101.6X50.8X25.4<br>63.5X50.8X25.4<br>50.8X25.4X12.7                                                                            | 152.4<br>101.6<br>101.6<br>63.5<br>50.8                           | 25.4<br>50.8<br>50.8<br>25.4                                 | 25.4<br>25.4<br>25.4<br>12.7                                 |
| Carbide)                    | 180<br>180<br>180<br>180<br>180                      | 6X1X1"<br>4X1X1"<br>4X2X1"<br>2-1/2X2X1"<br>2X1X1/2"<br>2X1X1/2"                               | 6<br>4<br>4<br>2 1/2<br>2<br>2               | 1<br>1<br>2<br>2<br>1<br>1/2                | 1<br>1<br>1<br>1<br>1/2<br>1/2             | 152.4X25.4X25.4<br>101.6X25.4X25.4<br>101.6X50.8X25.4<br>63.5X50.8X25.4<br>50.8X25.4X12.7<br>50.8X12.7X12.7                                                          | 152.4<br>101.6<br>101.6<br>63.5<br>50.8                           | 25.4<br>50.8<br>50.8<br>25.4<br>12.7                         | 25.4<br>25.4<br>25.4<br>12.7<br>12.7                         |
| Carbide)                    | 180<br>180<br>180<br>180<br>180<br>180<br>150        | 6X1X1"<br>4X1X1"<br>4X2X1"<br>2-1/2X2X1"<br>2X1X1/2"<br>2X1/2X1/2<br>6X1X1"                    | 6<br>4<br>4<br>21/2<br>2<br>2<br>6           | 1<br>1<br>2<br>2<br>1<br>1/2<br>1           | 1<br>1<br>1<br>1/2<br>1/2<br>1/2           | 152.4X25.4X25.4<br>101.6X25.4X25.4<br>101.6X50.8X25.4<br>63.5X50.8X25.4<br>50.8X25.4X12.7<br>50.8X12.7X12.7<br>152.4X25.4X25.4                                       | 152.4<br>101.6<br>101.6<br>63.5<br>50.8<br>50.8<br>152.4          | 25.4<br>50.8<br>50.8<br>25.4<br>12.7<br>25.4                 | 25.4<br>25.4<br>25.4<br>12.7<br>12.7<br>25.4                 |
| Carbide)                    | 180<br>180<br>180<br>180<br>180<br>180<br>150        | 6X1X1"<br>4X1X1"<br>4X2X1"<br>2-1/2X2X1"<br>2X1X1/2"<br>2X1X1/2"<br>6X1X1"<br>4X1X1"           | 6<br>4<br>4<br>21/2<br>2<br>2<br>6<br>4      | 1<br>2<br>2<br>1<br>1/2<br>1                | 1<br>1<br>1<br>1/2<br>1/2<br>1/2           | 152.4X25.4X25.4<br>101.6X25.4X25.4<br>101.6X50.8X25.4<br>63.5X50.8X25.4<br>50.8X25.4X12.7<br>50.8X12.7X12.7<br>152.4X25.4X25.4<br>101.6X25.4X25.4                    | 152.4<br>101.6<br>101.6<br>63.5<br>50.8<br>50.8<br>152.4<br>101.6 | 25.4<br>50.8<br>50.8<br>25.4<br>12.7<br>25.4<br>25.4         | 25.4<br>25.4<br>25.4<br>12.7<br>12.7<br>25.4<br>25.4         |
| Carbide)                    | 180<br>180<br>180<br>180<br>180<br>180<br>150<br>150 | 6X1X1"<br>4X1X1"<br>4X2X1"<br>2-1/2X2X1"<br>2X1X1/2"<br>2X1X1/2"<br>4X1X1"<br>4X1X1"<br>4X2X1" | 6<br>4<br>4<br>21/2<br>2<br>2<br>6<br>4<br>4 | 1<br>1<br>2<br>2<br>1<br>1/2<br>1<br>1<br>2 | 1<br>1<br>1<br>1/2<br>1/2<br>1/2<br>1<br>1 | 152.4X25.4X25.4<br>101.6X25.4X25.4<br>101.6X50.8X25.4<br>63.5X50.8X25.4<br>50.8X25.4X12.7<br>50.8X12.7X12.7<br>152.4X25.4X25.4<br>101.6X25.4X25.4<br>101.6X50.8X25.4 | 152.4<br>101.6<br>101.6<br>63.5<br>50.8<br>50.8<br>152.4<br>101.6 | 25.4<br>50.8<br>50.8<br>25.4<br>12.7<br>25.4<br>25.4<br>50.8 | 25.4<br>25.4<br>25.4<br>12.7<br>12.7<br>25.4<br>25.4<br>25.4 |