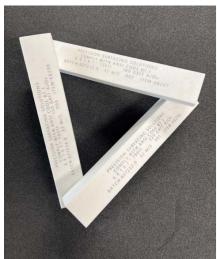

## **Engineered Dressing Sticks**

## For: Dressing Diamond and cBN Wheels

- For Dressing Diamond, and cBN Wheels
- > Aluminum Oxide Dressing Sticks
- Silicon Carbide Dressing Sticks
- Grit Sizes: 320, 220, 180, and 150.
- Sizes: Refer to Table. Custom Sizes Available.